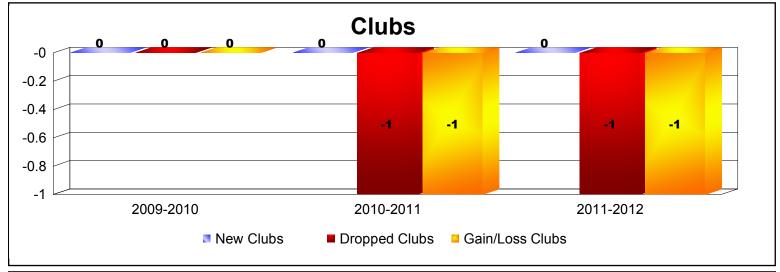

**Disbanded Districts**As of June 2012 Cumulative

| Year      | New<br>Clubs | Dropped<br>Clubs | Gain/<br>Loss<br>Clubs | New<br>Members | Charter<br>Members | Reinstate<br>Members | Transfer<br>Members | Total<br>Member<br>Added | Total<br>Members<br>Dropped | Gain/<br>Loss<br>Members |
|-----------|--------------|------------------|------------------------|----------------|--------------------|----------------------|---------------------|--------------------------|-----------------------------|--------------------------|
| 2009-2010 | 0            | 0                | 0                      | 0              | 0                  | 0                    | 0                   | 0                        | -1                          | -1                       |
| 2010-2011 | 0            | -1               | -1                     | 5              | 0                  | 0                    | 0                   | 5                        | -15                         | -10                      |
| 2011-2012 | 0            | -1               | -1                     | 0              | 0                  | 0                    | 0                   | 0                        | -8                          | -8                       |
| Average   | 0            | -1               | -1                     | 2              | 0                  | 0                    | 0                   | 2                        | -8                          | -6                       |