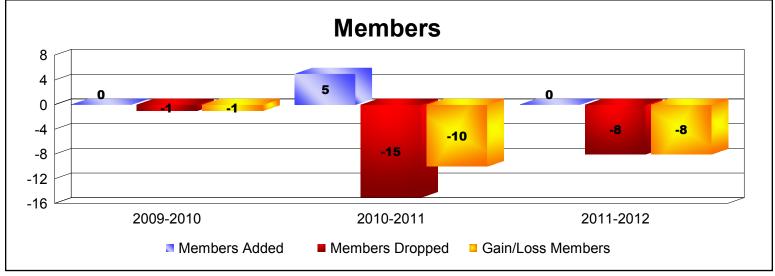

**Disbanded Districts**As of June 2012 Cumulative

| Year      | New<br>Clubs | Dropped<br>Clubs | Gain/<br>Loss<br>Clubs | New<br>Members | Charter<br>Members | Reinstate<br>Members | Transfer<br>Members | Total<br>Member<br>Added | Total<br>Members<br>Dropped | Gain/<br>Loss<br>Members |
|-----------|--------------|------------------|------------------------|----------------|--------------------|----------------------|---------------------|--------------------------|-----------------------------|--------------------------|
| 2009-2010 | 0            | 0                | 0                      | 0              | 0                  | 0                    | 0                   | 0                        | -1                          | -1                       |
| 2010-2011 | 0            | -1               | -1                     | 5              | 0                  | 0                    | 0                   | 5                        | -15                         | -10                      |
| 2011-2012 | 0            | -1               | -1                     | 0              | 0                  | 0                    | 0                   | 0                        | -8                          | -8                       |
| Average   | 0            | -1               | -1                     | 2              | 0                  | 0                    | 0                   | 2                        | -8                          | -6                       |